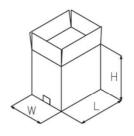

## **CF-101**

High performance and precision of carton forming enhance productivity of a production line.

| CF-101 |     |     |     |
|--------|-----|-----|-----|
|        | L   | W   | Н   |
| min    | 240 | 180 | 80  |
| max    | 500 | 300 | 400 |