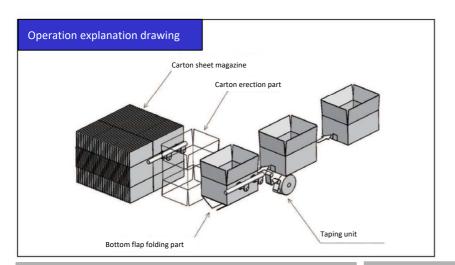

### High functionality and space saving design

Carton sheet extraction section is driven by servo motor and it improve precision of carton unfolding. A swing taping unit simplifies tape exchange process.

### Easy size change

Digital indicator makes it possible to simplify size change and to ensure reliable reproductivity. Carton loading work becomes less fatigue by locating carton magazine at lower position.