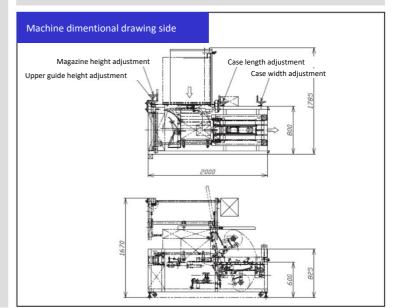

(A/F type carton)

Vacuum type

Carton unfolding part

Sealing part

Machine Size

Taping unit
Kraft or OPP tape

Carton transport part Side belt conveyor
Size change Steering wheel adjustment

(with digital indicator) PET full guard cover

Safety Cover PET full guard cover (with safety switch)

L=2000mm W=1785mm H=1670mm

Pass Line 600 mm

Pass Line 600 mm

Machine Weight Approx. 450kg