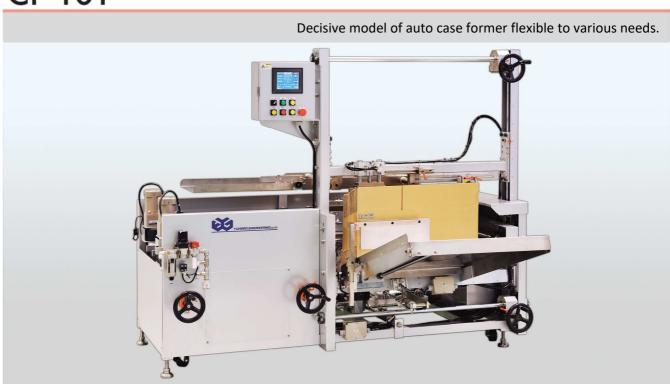

# **CF-101**

### High functionality and space saving design

Carton sheet extraction section is driven by servo motor and it improve precision of carton unfolding. A swing taping unit simplifies tape exchange process.

### Easy size change

Digital indicator makes it possible to simplify size change and to ensure reliable reproductivity. Carton loading work becomes less fatigue by locating carton magazine at lower position.

## **CF-101**

High performance and precision of carton forming enhance productivity of a production line.

| CF-101 |     |     |     |
|--------|-----|-----|-----|
|        | L   | W   | Н   |
| min    | 240 | 180 | 80  |
| max    | 500 | 300 | 400 |

#### Specification

Model CF-101 Capacity 13cpm(MAX)

(MAX20cpm for CF-101H)
Electric Power 3 Phase 200V 400W
Compressed Air 0.49MPa 200N&/min

Carton Type Carton A type left open type
Carton magazine Approx. 80 pcs. accommodation

(A/F type carton)

Vacuum type

Carton unfolding part

Sealing part

Machine Size

Taping unit
Kraft or OPP tape

Carton transport part Side belt conveyor
Size change Steering wheel adjustment

(with digital indicator) PET full guard cover

Safety Cover PET full guard cover (with safety switch)

L=2000mm W=1785mm H=1670mm

Pass Line 600 mm

Pass Line 600 mm

Machine Weight Approx. 450kg