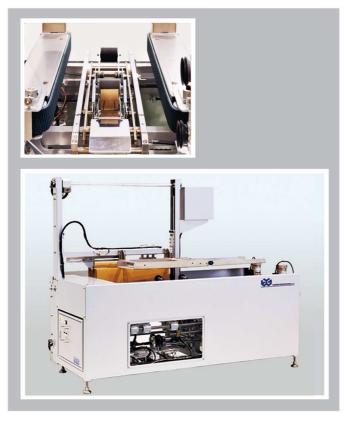

### High functionality and space saving design

Carton sheet extraction section is driven by servo motor and it improve precision of carton unfolding. A swing taping unit simplifies tape exchange process.

### Easy size change

Digital indicator makes it possible to simplify size change and to ensure reliable reproductivity. Carton loading work becomes less fatigue by locating carton magazine at lower position.