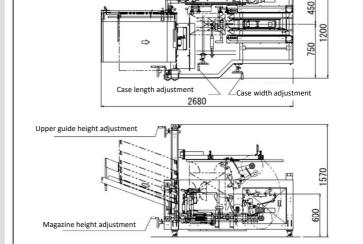

(with safety switch)
L=2680mm

W=1200mm H=1570mm

Pass Line 600 mm Machine Weight Approx. 500kg

### Machine dimentional drawing side

1-19-7, Yokoe, Ibaraki-shi, Osaka, Japan 567-0865

TEL: +81-72-637-3420 FAX: +81-72-637-3464

E-mail: info@yeg.co.jp URL: http://www.yuhara-engineering.com

Business Item ● Cartoning Machine(Horizontal · Vertical) ● Packing Machine ● Carton caser ● Robot caser ● Wrap-around caser