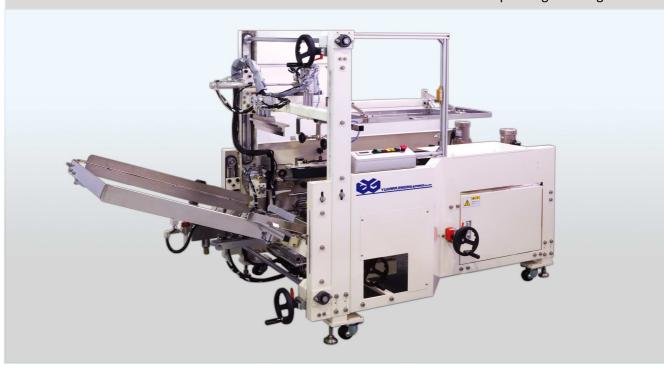

## **CF-Series**

Rectilinear layout saves space, enhances maintainability and keeps clean environment.

### High performance and space saving design

By locating carton magazine at the rear, rectilinear layout saves space, enhances maintainability. Tape exchange process is simplified with swing type taping unit.

### Easy size change

Digital indicator makes it possible to simplify size change and to ensure reliable reproductivity. Carton loading work becomes less fatigue by locating carton magazine at lower position.

## **CF-103**

High performance and precision of carton forming enhance productivity of a production line.

| CF-103 |     |     |     |
|--------|-----|-----|-----|
|        | L   | W   | Н   |
| min    | 240 | 165 | 80  |
| max    | 500 | 300 | 300 |