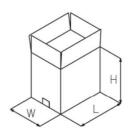

## **CF-103**

High performance and precision of carton forming enhance productivity of a production line.

| CF-103 |     |     |     |
|--------|-----|-----|-----|
|        | L   | W   | Н   |
| min    | 240 | 165 | 80  |
| max    | 500 | 300 | 300 |