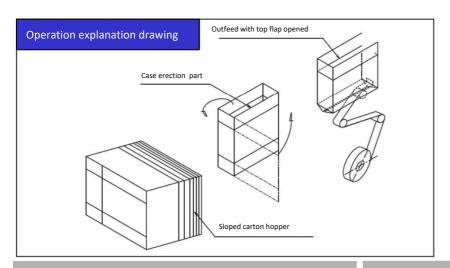

## **CF-103**

High performance and precision of carton forming enhance productivity of a production line.

| CF-103 |     |     |     |
|--------|-----|-----|-----|
|        | L   | W   | Н   |
| min    | 240 | 165 | 80  |
| max    | 500 | 300 | 300 |

#### Specification

Carton unfolding part

Machine Size

Model CF-103
Capacity 15cpm(MAX)
Electric Power 3 Phase 200V 400W
Compressed Air 0.49MPa 100N2/min

Carton Type Carton A type left open type
Carton magazine Approx. 80 pcs. accommodation

(A/F type carton) Vacuum type

Sealing part Taping unit
Kraft or OPP tape
Carton transport part Side belt conveyo

rt Side belt conveyor
Steering wheel adjus

Size change Steering wheel adjustment (with digital indicator)
Safety Cover PET full guard cover