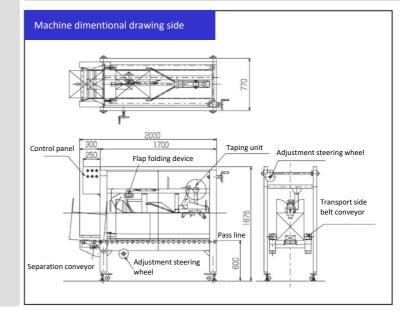

#### Specification

| Model                 | UC-102                    |
|-----------------------|---------------------------|
| Capacity              | 20cpm                     |
| Electric Power        | 3 Phase 200V 300W         |
| Compressed Air        | 0.49MPa 100Nℓ/min         |
| Carton sealing part   | Taping unit               |
| Carton transport part | Kraft or OPP tape         |
| Sealing method        | Side belt conveyor        |
| Size change           | Steering wheel adjustment |
|                       | (2 locations)             |
|                       | (with digital indicator)  |
| Safety cover          | PET full guard cover      |
|                       | (with safety switch)      |
| Machine Size          | L=2680mm                  |
|                       | W=1200mm                  |
|                       | H=1570mm                  |
|                       |                           |
| Pass Line             | 600 mm                    |
| Machine Weight        | Approx. 500kg             |
|                       |                           |