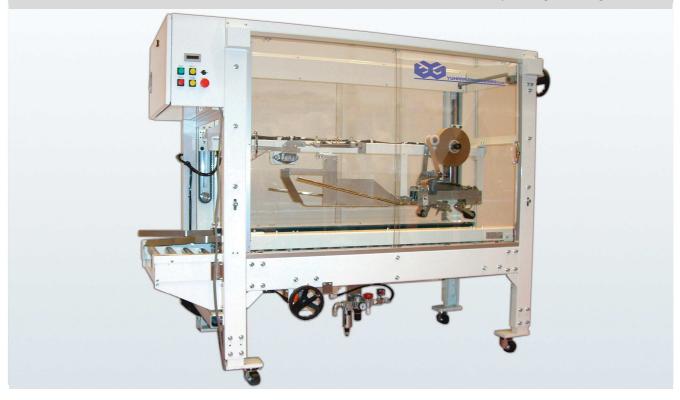

## **UC-Series**

Under open frame structure greatly enhances cleanliness and maintainability and keeps clean environment. Compact and space saving design is suitable to various needs.

# UC-102

Auto Case Sealer considerate of environment corresponding to new generation

High Maintainability Under open frame structure improve cleanliness, maintainability.

**Reliability from achievement** Reliability of the taping unit is proven by our achievement.

High Safety The safety cover is made of PET with safety switch.

**UC-102** 

Simple and high performance enhance productivity of production line.

#### Specification

| Model                 | UC-102                    |
|-----------------------|---------------------------|
| Capacity              | 20cpm                     |
| Electric Power        | 3 Phase 200V 300W         |
| Compressed Air        | 0.49MPa 100Nℓ/min         |
| Carton sealing part   | Taping unit               |
| Carton transport part | Kraft or OPP tape         |
| Sealing method        | Side belt conveyor        |
| Size change           | Steering wheel adjustment |
|                       | (2 locations)             |
|                       | (with digital indicator)  |
| Safety cover          | PET full guard cover      |
|                       | (with safety switch)      |
| Machine Size          | L=2680mm                  |
|                       | W=1200mm                  |
|                       | H=1570mm                  |
|                       |                           |
| Pass Line             | 600 mm                    |
| Machine Weight        | Approx. 500kg             |
|                       |                           |