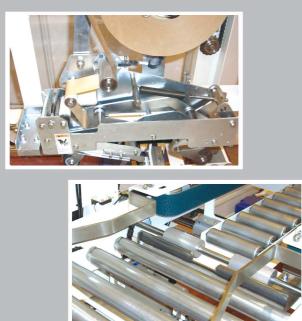

High Safety The safety cover is made of PET with safety switch.

**UC-102** 

Simple and high performance enhance productivity of production line.

#### Specification

| Model                 | UC-102                    |
|-----------------------|---------------------------|
| Capacity              | 20cpm                     |
| Electric Power        | 3 Phase 200V 300W         |
| Compressed Air        | 0.49MPa 100Nℓ/min         |
| Carton sealing part   | Taping unit               |
| Carton transport part | Kraft or OPP tape         |
| Sealing method        | Side belt conveyor        |
| Size change           | Steering wheel adjustment |
|                       | (2 locations)             |
|                       | (with digital indicator)  |
| Safety cover          | PET full guard cover      |
|                       | (with safety switch)      |
| Machine Size          | L=2680mm                  |
|                       | W=1200mm                  |
|                       | H=1570mm                  |
|                       |                           |
| Pass Line             | 600 mm                    |
| Machine Weight        | Approx. 500kg             |
|                       |                           |