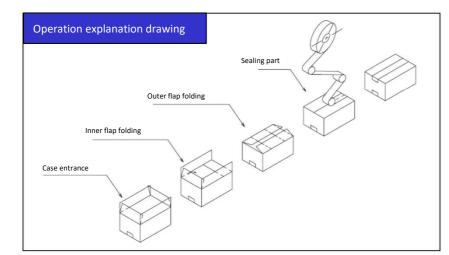

#### Specification

| Model                 | UC-102                    |
|-----------------------|---------------------------|
| Capacity              | 20cpm                     |
| Electric Power        | 3 Phase 200V 300W         |
| Compressed Air        | 0.49MPa 100Nℓ/min         |
| Carton sealing part   | Taping unit               |
| Carton transport part | Kraft or OPP tape         |
| Sealing method        | Side belt conveyor        |
| Size change           | Steering wheel adjustment |
|                       | (2 locations)             |
|                       | (with digital indicator)  |
| Safety cover          | PET full guard cover      |
|                       | (with safety switch)      |
| Machine Size          | L=2680mm                  |
|                       | W=1200mm                  |
|                       | H=1570mm                  |
|                       |                           |
| Pass Line             | 600 mm                    |
| Machine Weight        | Approx. 500kg             |
|                       |                           |