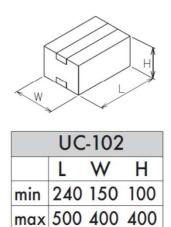

#### Specification

| Model                 | UC-102                    |
|-----------------------|---------------------------|
| Capacity              | 20cpm                     |
| Electric Power        | 3 Phase 200V 300W         |
| Compressed Air        | 0.49MPa 100Nℓ/min         |
| Carton sealing part   | Taping unit               |
| Carton transport part | Kraft or OPP tape         |
| Sealing method        | Side belt conveyor        |
| Size change           | Steering wheel adjustment |
|                       | (2 locations)             |
|                       | (with digital indicator)  |
| Safety cover          | PET full guard cover      |
|                       | (with safety switch)      |
| Machine Size          | L=2680mm                  |
|                       | W=1200mm                  |
|                       | H=1570mm                  |
|                       |                           |
| Pass Line             | 600 mm                    |
| Machine Weight        | Approx. 500kg             |
|                       |                           |