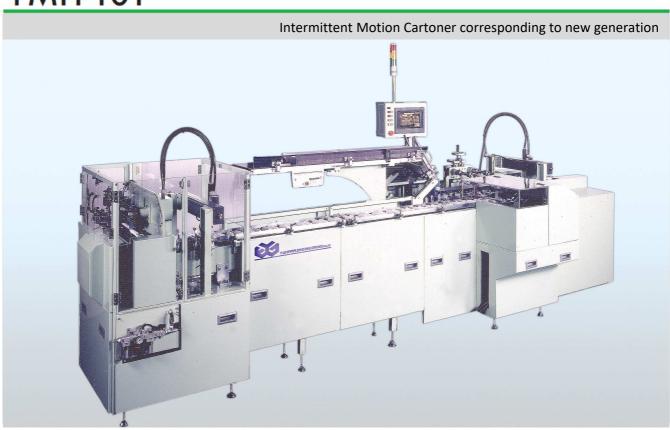

**YMH-Series** 

A single axis interlock horizontal intermittent motion cartoning machine. A series of the processes, carton extraction, loading and sealing are performed in a positive motion.

# YMH-101

### Specification

Safety Cover

Model YMH-101

Capacity 60cpm(MAX70cpm)
Electric Power 3 Phase 200V 3.5kW
Compressed Air 0.49MPa 150Ne/min
Carton Type Coated Cardboard

(250g-450g/m2)

Carton Extraction Part 2 step swing system
Carton Magazine Belt conveyor supply

slide adjustment

(with digital indicator)
PET full guard cover

(with safety switch)

Machine Size L=4200mm

W=1390mm H=1500mm

Pass Line 900mm Machine Weight Approx. 1800kg