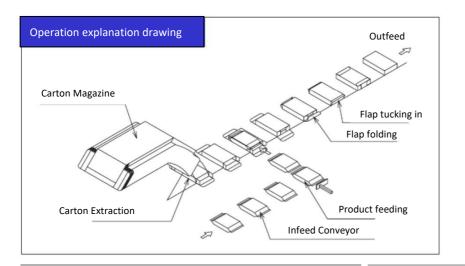

**YMH-Series** 

A single axis interlock horizontal intermittent motion cartoning machine. A series of the processes, carton extraction, loading and sealing are performed in a positive motion.

(Approx. 1000 pics. accommodation)

Product Transport Part
Carton Closing Method
Ejector
Driving Unit
Bucket conveyor
3 flap tuck-in
Air kicker system
Servo motor

Operation Panel Touch panel
Size Change Steering wheel adjustment and