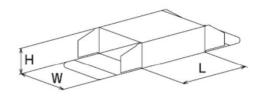

## YMH-101

High precision and case erector enhance reliability of producion line.

| YMH-101 |     |     |    |
|---------|-----|-----|----|
|         | L   | W   | Н  |
| min     | 80  | 60  | 20 |
| max     | 200 | 120 | 60 |