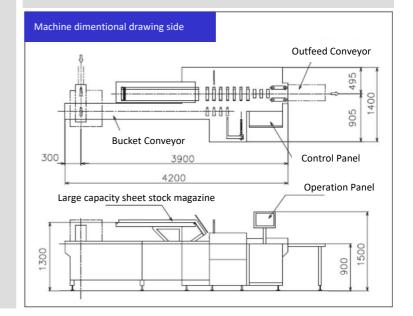

slide adjustment

(with digital indicator)
PET full guard cover

(with safety switch)

Machine Size L=4200mm

W=1390mm H=1500mm

Pass Line 900mm Machine Weight Approx. 1800kg