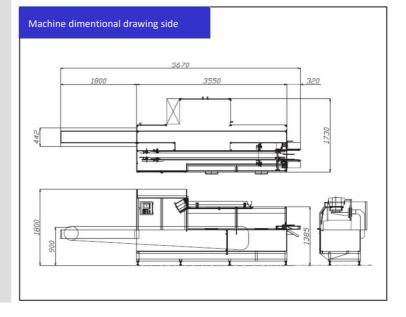

Safety Cover

Machine Size

Pass Line Machine Weight

**YMH-102B** 200cpm(MAX240cpm) 3 Phase 200V 8kW 0.49MPa 150Nℓ/min **Coated Cardboard** (250g-450g/m2) Rotary structure with 3 heads Belt conveyor supply (Approx. 1000 pieces accommodation) Combination of plunger and cam Hot melt Air kicker system Servo motor Touch panel Steering wheel adjustment and slide adjustment (with digital indicator) PET full guard cover (with safety switch) L=5670mm W=1730mm H=1385mm