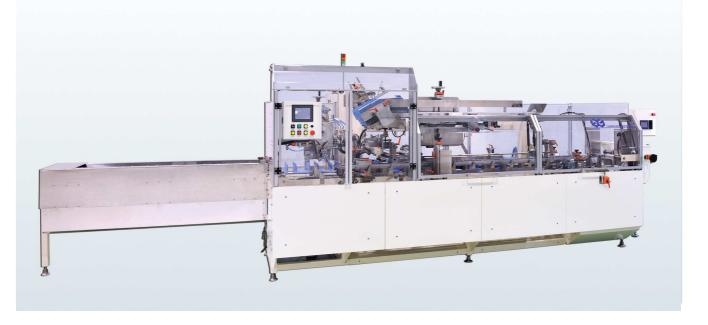

### Balcony type of Horizontal continuous motion cartoning machine

**YMH-Series** 

This is a horizontal continuous motion cartoning machine adopted rotary carton extraction structure. A series of process, carton opening, packing and sealing, is implemented by continuous operation. The under open frame structure improves cleanliness and maintainability.

## YMH-102B

Continuous motion cartoning machine corresponding to new generation

Safety Cover

Machine Size

Pass Line Machine Weight

**YMH-102B** 200cpm(MAX240cpm) 3 Phase 200V 8kW 0.49MPa 150Nℓ/min **Coated Cardboard** (250g-450g/m2) Rotary structure with 3 heads Belt conveyor supply (Approx. 1000 pieces accommodation) Combination of plunger and cam Hot melt Air kicker system Servo motor Touch panel Steering wheel adjustment and slide adjustment (with digital indicator) PET full guard cover (with safety switch) L=5670mm W=1730mm H=1385mm