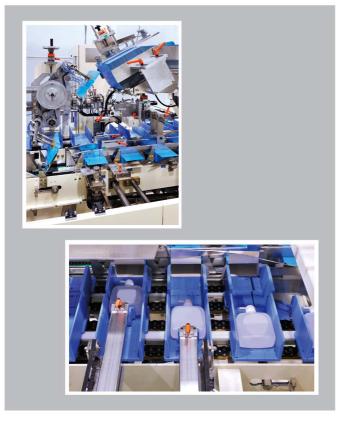

### Balcony type of Horizontal continuous motion cartoning machine

**YMH-Series** 

This is a horizontal continuous motion cartoning machine adopted rotary carton extraction structure. A series of process, carton opening, packing and sealing, is implemented by continuous operation. The under open frame structure improves cleanliness and maintainability.

### Easy size change

Steering wheel adjustment is equipped in the main part to make size change easier and to enhance reproducibility.

Self-feeding system to bucket conveyor is available as option.

#### Options

- □ Product transfer equipment
- □ Tuck-in sealing
- □ Various stamping devices
- □ Leaflet insert feeder
- □ Extention of product transfer bucket
- □ Special carton size
- □ Various inspection devices