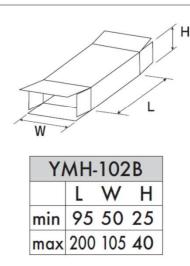

#### Specification

| Model          |
|----------------|
| Capacity       |
| Electric Power |
| Compressed Air |
| Carton Type    |

Carton Forming Part Carton Magazine

Product Transport Part Carton Closing Method Ejector Driving Unit Operation Panel Size Change

Safety Cover

Machine Size

Pass Line Machine Weight

**YMH-102B** 200cpm(MAX240cpm) 3 Phase 200V 8kW 0.49MPa 150Nℓ/min **Coated Cardboard** (250g-450g/m2) Rotary structure with 3 heads Belt conveyor supply (Approx. 1000 pieces accommodation) Combination of plunger and cam Hot melt Air kicker system Servo motor Touch panel Steering wheel adjustment and slide adjustment (with digital indicator) PET full guard cover (with safety switch) L=5670mm W=1730mm H=1385mm