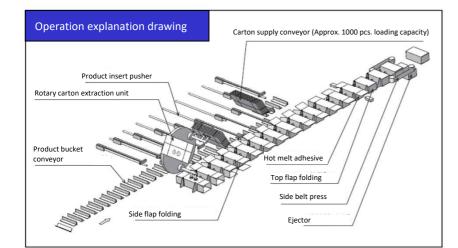

### Balcony type of Horizontal continuous motion cartoning machine

**YMH-Series** 

This is a horizontal continuous motion cartoning machine adopted rotary carton extraction structure. A series of process, carton opening, packing and sealing, is implemented by continuous operation. The under open frame structure improves cleanliness and maintainability.

Safety Cover

Machine Size

Pass Line Machine Weight

**YMH-102B** 200cpm(MAX240cpm) 3 Phase 200V 8kW 0.49MPa 150Nℓ/min **Coated Cardboard** (250g-450g/m2) Rotary structure with 3 heads Belt conveyor supply (Approx. 1000 pieces accommodation) Combination of plunger and cam Hot melt Air kicker system Servo motor Touch panel Steering wheel adjustment and slide adjustment (with digital indicator) PET full guard cover (with safety switch) L=5670mm W=1730mm H=1385mm