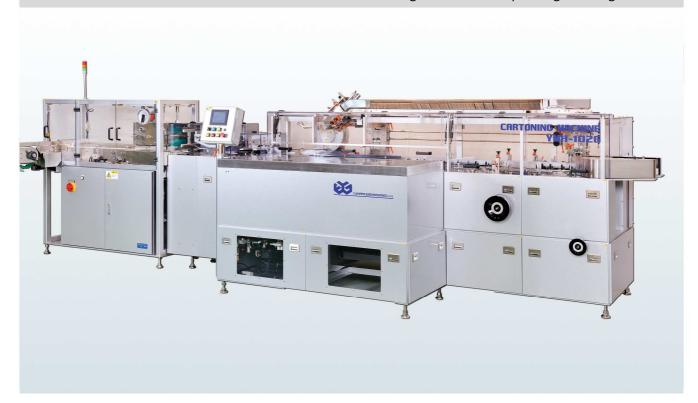

## **YMH-Series**

Horizontal Continuous motion cartoning machine with rotary carton extraction. A series of processes, Opening carton, filling, Sealing, is performed by continuous operating system.

# YMH-102

## YMH-102

High precision and case erector enhance reliability of producion line.

| YMH-102 |     |     |    |
|---------|-----|-----|----|
|         | L   | W   | Н  |
| min     | 95  | 50  | 25 |
| max     | 200 | 105 | 40 |

#### Specification

Model YMH-102

Capacity 200cpm(MAX240cpm)
Electric Power 3 Phase 200V 8kW
Compressed Air 0.49MPa 150Ne/min
Carton Type Coated Cardboard
(250g-450g/m2)

Carton Forming Part Rotary structure with 3 heads