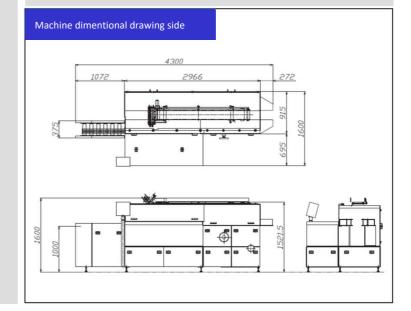

Size Change Steering wheel adjustment and

slide adjustment (with digital indicator)

Safety Cover PET full guard cover

(with safety switch)

Machine Size (with safety switch

W=1600mm H=1600mm

Pass Line 1000mm Machine Weight Approx. 2500kg