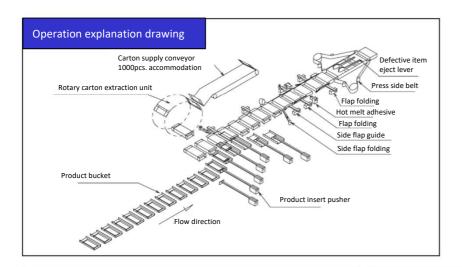

Carton Magazine Belt conveyor supply

(Approx. 1000 pieces accommodation)

Product Transport Part Combination of plunger and cam

Carton Closing Method Hot melt
Ejector Air kicker system
Driving Unit Servo motor
Operation Panel Touch panel

Size Change Steering wheel adjustment and

slide adjustment (with digital indicator)

Safety Cover PET full guard cover

(with safety switch)

Machine Size (with safety switch

W=1600mm H=1600mm

Pass Line 1000mm Machine Weight Approx. 2500kg