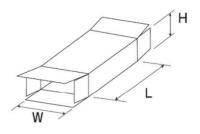

## YMH-102

High precision and case erector enhance reliability of producion line.

| YMH-102 |     |     |    |
|---------|-----|-----|----|
|         | L   | W   | Н  |
| min     | 95  | 50  | 25 |
| max     | 200 | 105 | 40 |