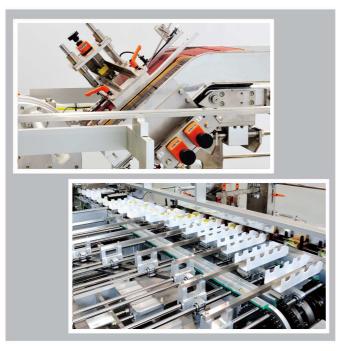

### Multifuntionality

It will help design production system with high certainity by setting IJP and various inspection systems and responding flexibly to various options.

### **High Functionaliy**

With an adoption of servo motor in main drive, more certain motion is made possible by optimal control.

#### Easy size change

Steering wheel adjustment is equipped in the main part to make size change easier and to enhance reproducibility.

XSelf-feeding system to bucket conveyor is available as option.

CARTNING MACHINE Cartoning Machine