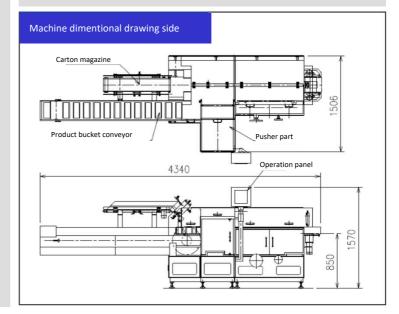

Carton Magazine Belt conveyor supply (Approx. 800 pieces

accommodation)

**Product Transport Part Bucket conveyor** 

Carton Closing Method Hot melt (by hot melt applicator)

Ejector Air kicker system **Driving Unit** Servo motor **Operation Panel** Touch panel

Size Change Steering wheel adjustment and

slide adjustment (with digital indicator)

Safety Cover

PET full guard cover

(with safety switch) Machine Size L=4340mm

W=1506mm H=1570mm

Pass Line 850 mm

Machine Weight Approx. 2500kg