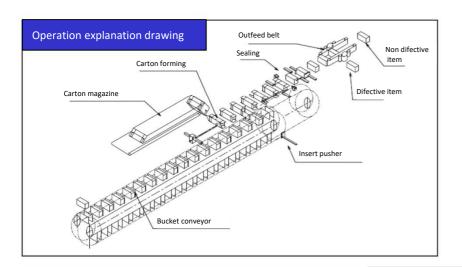

#### Specification

Model YMH-201M Capacity 35cpm(MAX40cpm) **Electric Power** 3 Phase 200V 7.5kW Compressed Air 0.49MPa 90Nℓ/min Carton Type **Coated Cardboard** 

(250g-450g/m2)

**Carton Forming Part** Reciprocating mechanical type

Carton Magazine Belt conveyor supply (Approx. 800 pieces

accommodation)

**Product Transport Part Bucket conveyor** 

Carton Closing Method Hot melt (by hot melt applicator)

Ejector Air kicker system **Driving Unit** Servo motor **Operation Panel** Touch panel