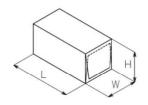

## YMH-201M

High precision and case erector enhance reliability of producion line.

| YMH-201M |     |     |    |
|----------|-----|-----|----|
|          | L   | W   | Н  |
| min      | 170 | 60  | 30 |
| max      | 250 | 100 | 90 |