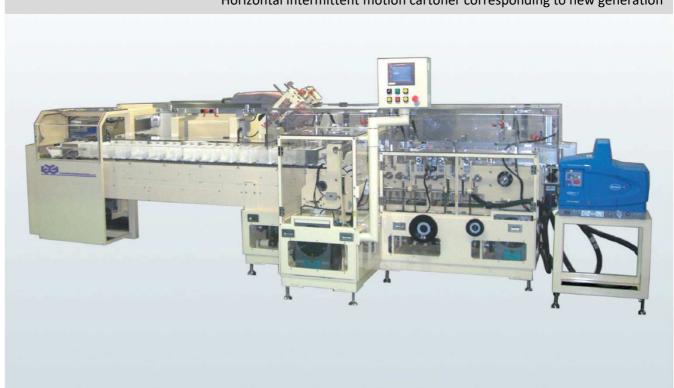

**YMH-Series** 

This is a horizontal intermittent motion cartoning machine. A series of process, carton extraction, packing and sealing, is performed in a positive movement. The transparent cover makes it possible to improve visibility and maintainability.

## YMH-201M

High precision and case erector enhance reliability of producion line.

| YMH-201M |     |     |    |
|----------|-----|-----|----|
|          | L   | W   | Н  |
| min      | 170 | 60  | 30 |
| max      | 250 | 100 | 90 |

Size Change Steering wheel adjustment and

slide adjustment (with digital indicator)

Safety Cover

PET full guard cover

(with safety switch) Machine Size L=4340mm

W=1506mm H=1570mm

Pass Line 850 mm

Machine Weight Approx. 2500kg