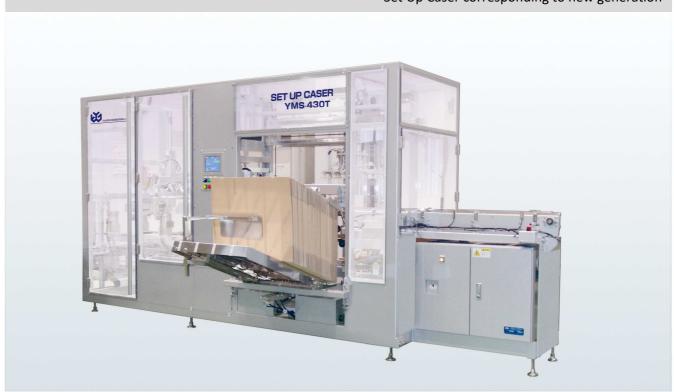

## **YMS-Series**

A series of processes, carton forming, accumulation, loading and sealing, is performed by this one top loading set up caser. Carton former, sealer and caser which we have great reputation for are integrated into one machine. Compact design is flexible to various kinds of layout.

# **YMS-430T**

## **YMS-430T**

Simple and high performance enhance productivity of production line.

| YMS-430T |     |     |     |
|----------|-----|-----|-----|
|          | L   | W   | Н   |
| min      | 240 | 180 | 200 |
| max      | 500 | 300 | 400 |