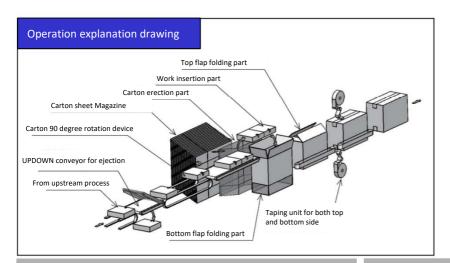

## **YMS-Series**

A series of processes, carton forming, accumulation, loading and sealing, is performed by this one top loading set up caser. Carton former, sealer and caser which we have great reputation for are integrated into one machine. Compact design is flexible to various kinds of layout.

#### Specification

Machine Size

Model **YMS-430T** Capacity 15cpm

**Electric Power** 3 Phase 200V 6kW Compressed Air 0.49MPa 280Nℓ/min Carton Type Carton A type (A/F, B/F) flap opener for 4 directions Driven by air cylinder Product transport part Belt conveyor

Case Conveyance Part Roller conveyor **Driving Unit** 

X-Z 2 axis AC servo motor

**Operation Panel** Touch panel

Carton Magazine approx. 60 pcs. accommodation

(A/F type carton)

Carton closing part Kraft or OPP tape Safety Cover