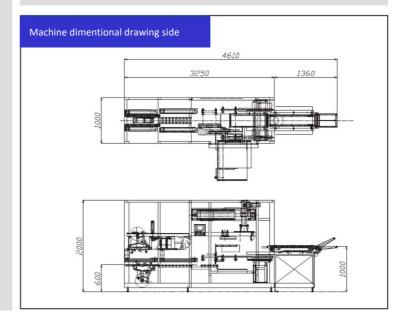

PET full guard cover

(with safety switch)

L=4610mm W=1000mm H=2000mm

Pass Line 600 mm Machine Weight Approx. 1500kg