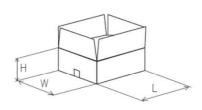

## **YMS-430T**

Simple and high performance enhance productivity of production line.

| YMS-430T |     |     |     |
|----------|-----|-----|-----|
|          | L   | W   | Н   |
| min      | 240 | 180 | 200 |
| max      | 500 | 300 | 400 |