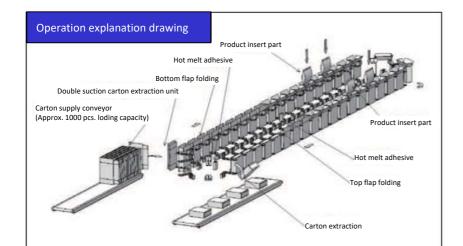

Safety Cover

Machine Size

Pass Line Machine Weight YMV-102 60cpm 3 Phase 200V 8kW 0.49MPa 200Nℓ/min **Coated Cardboard** (250g-450g/m2) Double suction system Belt conveyor (Approx. 1000 pcs. accommodation) Combination of plunger and cam Hot melt (by hot melt applicator) Servo motor Touch panel Steering wheel adjustment and slide adjustment (with digital indicator) PET full guard cover (with safety switch) L=6160mm W=1790mm H=1535mm 720 mm