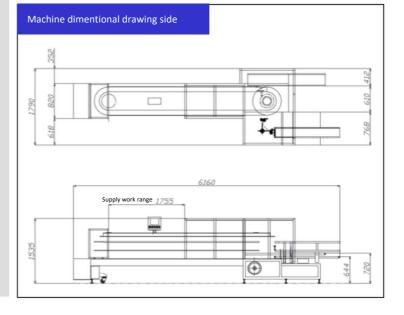

## YMV-102

Safety Cover

Machine Size

Pass Line Machine Weight YMV-102 60cpm 3 Phase 200V 8kW 0.49MPa 200Nℓ/min **Coated Cardboard** (250g-450g/m2) Double suction system Belt conveyor (Approx. 1000 pcs. accommodation) Combination of plunger and cam Hot melt (by hot melt applicator) Servo motor Touch panel Steering wheel adjustment and slide adjustment (with digital indicator) PET full guard cover (with safety switch) L=6160mm W=1790mm H=1535mm 720 mm