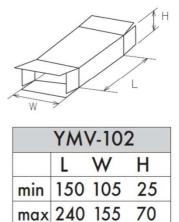

## YMV-102

Safety Cover

Machine Size

Pass Line Machine Weight YMV-102 60cpm 3 Phase 200V 8kW 0.49MPa 200Nℓ/min **Coated Cardboard** (250g-450g/m2) Double suction system Belt conveyor (Approx. 1000 pcs. accommodation) Combination of plunger and cam Hot melt (by hot melt applicator) Servo motor Touch panel Steering wheel adjustment and slide adjustment (with digital indicator) PET full guard cover (with safety switch) L=6160mm W=1790mm H=1535mm 720 mm