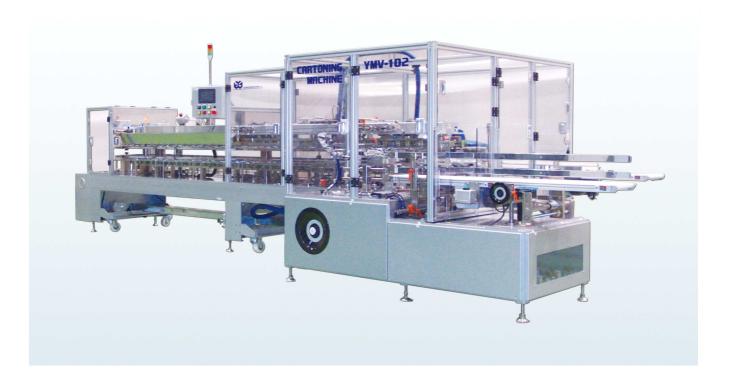

## **YMV-Series**

A vertical continuous motion cartoning machine with a double suction carton extraction mechanism. A series of processes, carton opening, packing and sealing is performed with continuous motion system.

# YMV-102

Continuous motion cartoning machine corresponding to new generation

## YMV-102