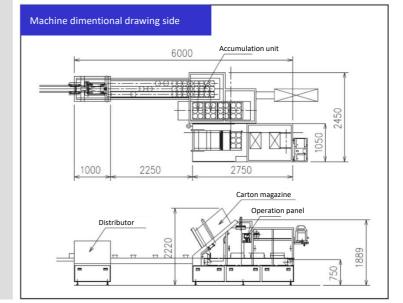

#### Specification

Safety Cover

Machine Size

Model YMW-310 Capacity 17cpm

Electric Power 3 Phase 200V 8kW Compressed Air 0.49MPa 450N€/min

Carton Type Blank carton for wrap-around type

(A/F, B/F carton)

Carton Extraction Part Crank structure

Carton Magazine Approx. 150 pcs. accommodation

Case Conveyance Part Bucket conveyor

Carton Closing Method Hot melt (by hot melt applicator)

Driving Unit AC Servo motor Operation Panel Touch panel

Size Change Steering wheel adjustment and

slide adjustment (with digital indicator) PET full guard cover

(with safety switch)

L=2750mm

W=1050mm H=2220mm

Pass Line 750 mm

Machine Weight Approx. 2000kg