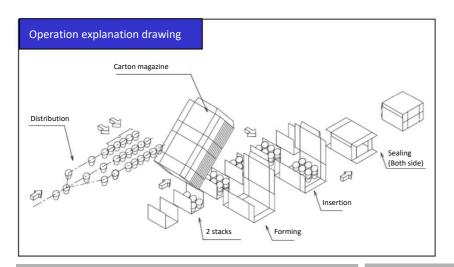

#### Specification

Safety Cover

Machine Size

Model YMW-310 Capacity 17cpm

Electric Power 3 Phase 200V 8kW Compressed Air 0.49MPa 450N€/min

Carton Type Blank carton for wrap-around type

(A/F, B/F carton)

Carton Extraction Part Crank structure

Carton Magazine Approx. 150 pcs. accommodation

Case Conveyance Part Bucket conveyor

Carton Closing Method Hot melt (by hot melt applicator)

Driving Unit AC Servo motor Operation Panel Touch panel

Size Change Steering wheel adjustment and

slide adjustment (with digital indicator) PET full guard cover

(with safety switch)

L=2750mm

W=1050mm H=2220mm

Pass Line 750 mm

Machine Weight Approx. 2000kg