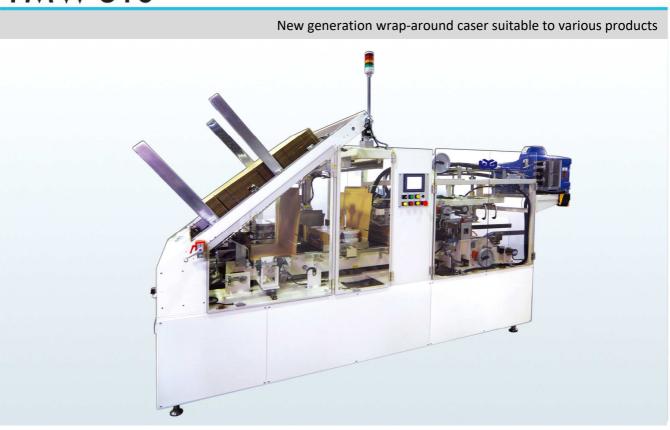

### **YMW-Series**

The servo motor drive is adopted for carton extraction, which enable it to perform more positive carton supply. Also bucket conveyor of case conveyance part adopts servo motor to improve precision and durability.

# YMW-310

### **Simple operation**

By adoption of touch panel, navigation will be provided for operation status and trouble shooting.

#### **High Functionaliy**

Carton extraction part and case conveyance part are driven by servo motor to ensure simplicity as well as higher precise operation.

#### **Easy size change**

Steering wheel adjustment with indicator is equipped to make size change easier and to enhance reproducibility.