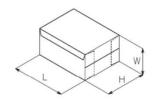

### YMW-310

high performance and high precision enhance reliability of a pachaging line.

| YMW-310 |     |     |     |
|---------|-----|-----|-----|
|         | L   | W   | Н   |
| min     | 300 | 200 | 120 |
| max     | 450 | 350 | 250 |