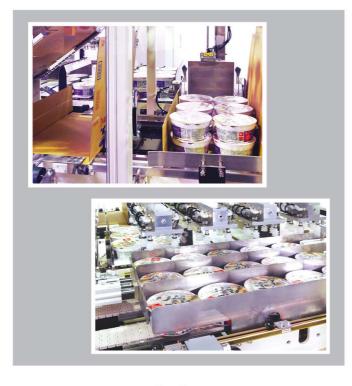

#### Specification

Safety Cover

Machine Size

Model YMW-310 Capacity 17cpm

Electric Power 3 Phase 200V 8kW Compressed Air 0.49MPa 450N€/min

Carton Type Blank carton for wrap-around type

(A/F, B/F carton)

Carton Extraction Part Crank structure

Carton Magazine Approx. 150 pcs. accommodation

Case Conveyance Part Bucket conveyor

Carton Closing Method Hot melt (by hot melt applicator)

Driving Unit AC Servo motor Operation Panel Touch panel

Size Change Steering wheel adjustment and