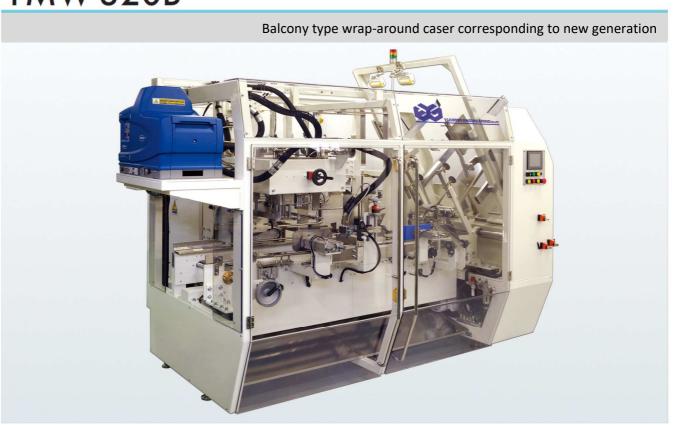

# **YMW-320B**

## **YMW-Series**

Cleaning and maintainability improved with the under open frame structure and the dust pan for paper dust. A carton extraction part adopts servo motor drive to perform more positive carton supply. A carton conveyance part becomes simplified with the clamp and carry system.

### **High functionality**

A carton extraction part adopts a servo motor that realizes stable carton extraction.

#### Simple design

A carton conveyance part is the clamp and carry system which adopted the servo motor and realized more positive conveyance, simple design and noise reduction.

### Clean environment , high maintainability

The ease of use improved by the design in consideration of cleaning in a machine and maintainability.