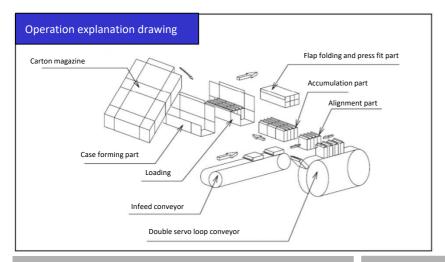

#### Specification

Carton Magazine

Machine Size

Model YMW-320B Capacity 20cpm

**Electric Power** 3 Phase 200V 8kW Compressed Air 0.49MPa 450Nℓ/min

Carton Type Blank carton for wrap-around type

(A/F, B/F carton)

**Carton Extraction Part** Crank structure

driven by servo motor Approx. 150 pcs. accommodation

(In case of B/F carton)

Case Conveyance Part Clamp and carry

Carton Closing Method Hot melt (by hot melt applicator)