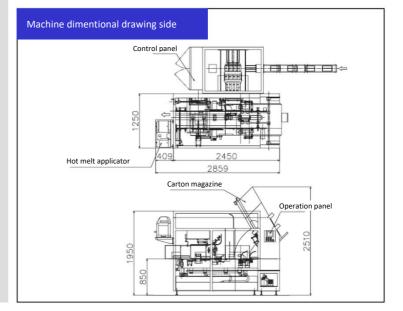

#### Specification

Carton Magazine

Machine Size

Model YMW-320B Capacity 20cpm

**Electric Power** 3 Phase 200V 8kW Compressed Air 0.49MPa 450Nℓ/min

Carton Type Blank carton for wrap-around type

(A/F, B/F carton)

**Carton Extraction Part** Crank structure

driven by servo motor Approx. 150 pcs. accommodation

(In case of B/F carton)

Case Conveyance Part Clamp and carry

Carton Closing Method Hot melt (by hot melt applicator)

**Driving Unit** AC Servo motor **Operation Panel** Touch panel

Steering wheel adjustment and Size Change

> slide adjustment (with digital indicator) PET full guard cover

Safety Cover (with safety switch)

L=2250mm

W=1250mm

H=1950mm

Pass Line 850 mm

Machine Weight Approx. 1800kg