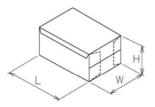

## **YMW-320B**

High performance and high precision enhance reliability of a packaging

| YMW-320B |     |     |     |
|----------|-----|-----|-----|
|          | L   | W   | Н   |
| min      | 250 | 200 | 80  |
| max      | 400 | 350 | 300 |