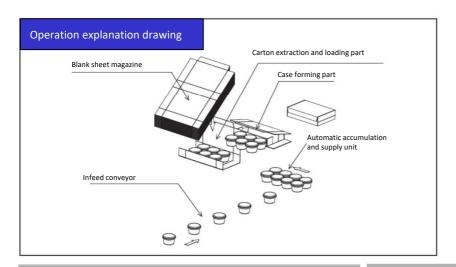

#### Specification

Model YMW-320 Capacity 20cpm

Electric Power 3 Phase 200V 8kW Compressed Air 0.49MPa 450Ne/min

Carton Type Blank carton for wrap-around type

(A/F, B/F carton)

Carton Extraction Part Cam structure

Carton Magazine Approx. 300 pcs. accommodation

Case Conveyance Part Clamp and carry

Carton Closing Method Hot melt (by hot melt applicator)

Driving Unit AC Servo motor
Operation Panel Touch panel

Size Change Steering wheel adjustment and