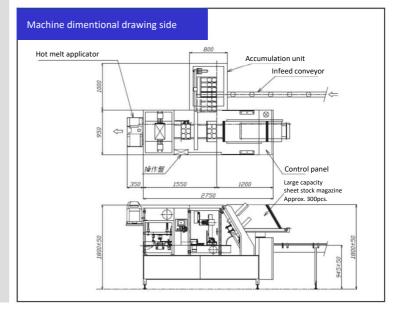

#### Specification

Model YMW-320 Capacity 20cpm

Electric Power 3 Phase 200V 8kW Compressed Air 0.49MPa 450Ne/min

Carton Type Blank carton for wrap-around type

(A/F, B/F carton)

Carton Extraction Part Cam structure

Carton Magazine Approx. 300 pcs. accommodation

Case Conveyance Part Clamp and carry

Carton Closing Method Hot melt (by hot melt applicator)

Driving Unit AC Servo motor
Operation Panel Touch panel

Size Change Steering wheel adjustment and

slide adjustment (with digital indicator) PET full guard cover

Safety Cover PET full guard cover

(with safety switch)

Machine Size L=2250mm W=1000mm

H=1750mm

Pass Line 850 mm

Machine Weight Approx. 1200kg