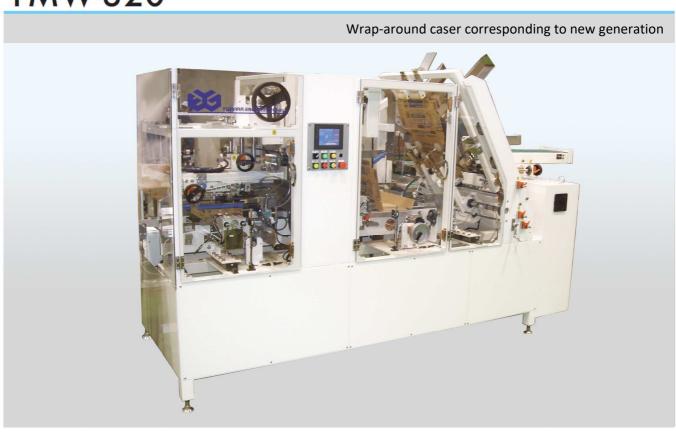

# YMW-320

## YMW-320

High performance and high precision enhance reliability of a packaging line

| YMW-320 |     |     |     |
|---------|-----|-----|-----|
|         | L   | W   | Н   |
| min     | 250 | 200 | 80  |
| max     | 400 | 350 | 300 |

#### Specification

Model YMW-320 Capacity 20cpm

Electric Power 3 Phase 200V 8kW Compressed Air 0.49MPa 450Ne/min

Carton Type Blank carton for wrap-around type

(A/F, B/F carton)

Carton Extraction Part Cam structure