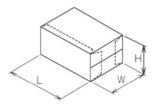

## YMW-320

High performance and high precision enhance reliability of a packaging line

| YMW-320 |     |     |     |
|---------|-----|-----|-----|
|         | L   | W   | Н   |
| min     | 250 | 200 | 80  |
| max     | 400 | 350 | 300 |