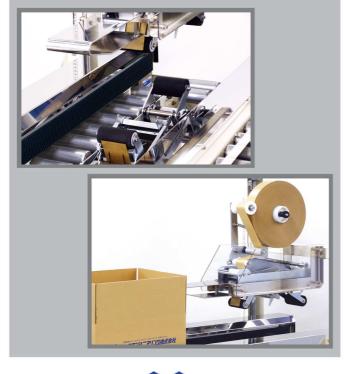

#### Specification

Model YS-001
Capacity 12cpm(MAX)
Electric Power 3 Phase 200V 500W
Compressed Air 0.49MPa 200N&/min
Carton Type Carton A type A/F, B/F
Carton forming part Air cylinder drive

on bottom side

Carton transport part Side belt conveyor Sealing method Taping unit

Kraft or OPP tape

Size change Steering wheel adjustment

and slide adjustment (with digital indicator)

Machine Size L=2680mm

W=1200mm H=1570mm