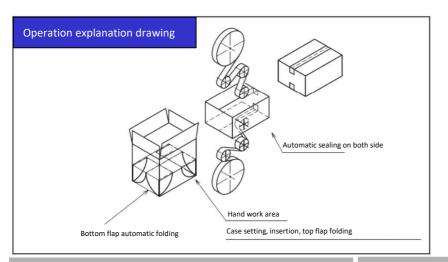

# Multifunctionality

Space saving is made possible by integrating carton forming and carton sealing. Also it is unnecessary to form a carton separately. Reliability of taping unit is proven by a number of our achievement.

## Simple and high performance enhance productivity of production line.

| YS-001 |     |     |     |
|--------|-----|-----|-----|
|        | L   | W   | Н   |
| min    | 200 | 150 | 100 |
| max    | 550 | 400 | 300 |