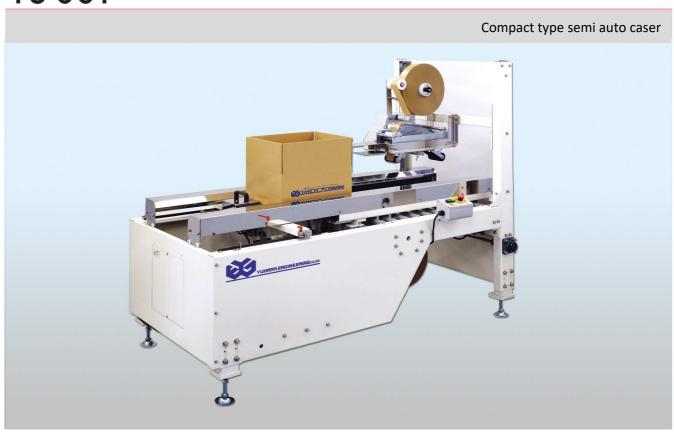

**YS-Series** 

The semi automatic caser serves as both carton forming and carton sealing so that it is unnecessary to form a carton separately. Compact design to save space. Suitable to various carton sizes.

# YS-001

# Multifunctionality

Space saving is made possible by integrating carton forming and carton sealing. Also it is unnecessary to form a carton separately. Reliability of taping unit is proven by a number of our achievement.

### Easy size change

It is easy to change size with handles located on 3 positions.

# **High sefety**

Designed for safety of work

### **Various options**

Various options are available such as special carton size etc.