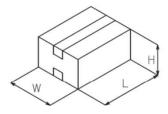

## Simple and high performance enhance productivity of production line.

| YS-001 |     |     |     |
|--------|-----|-----|-----|
|        | L   | W   | Н   |
| min    | 200 | 150 | 100 |
| max    | 550 | 400 | 300 |