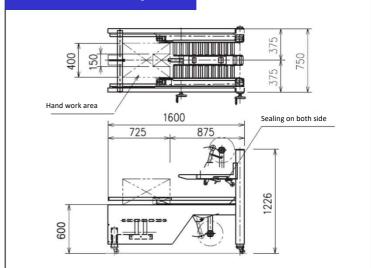

### Machine dimentional drawing side

1-19-7, Yokoe, Ibaraki-shi, Osaka, Japan 567-0865

TEL: +81-72-637-3420 FAX: +81-72-637-3464

E-mail: info@yeg.co.jp URL: http://www.yuhara-engineering.com

Business Item ● Cartoning Machine(Horizontal · Vertical) ● Packing Machine ● Carton caser ● Robot caser ● Wrap-around caser