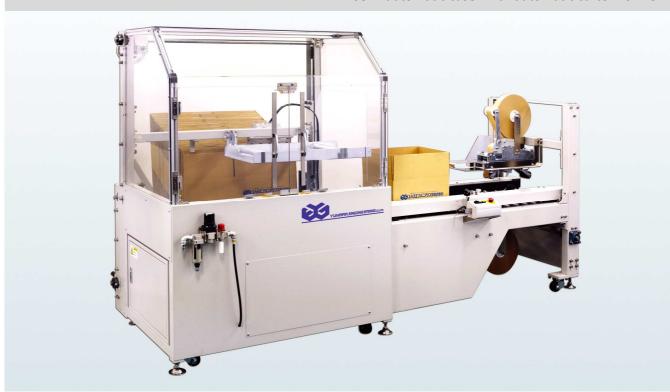

**YS-Series** 

Carton forming process is automated to improve workability. A carton is formed automatically by simply setting sheets on magazine. The semi automatic caser serves as both carton forming and carton sealing so that it is unnecessary to form a carton separately.

# **YS-002**

#### Specification

Model YS-002
Capacity 12cpm(MAX)
Electric Power 3 Phase 200V 500W
Compressed Air 0.49MPa 200N&/min
Carton Type Carton A type A/F, B/F
Carton forming part Air cylinder drive

on bottom side

Machine Size

Carton magazine Approx. 60 pcs. accommodation

(in the case of A/F)

Carton transport part Side belt conveyor Sealing method Taping unit

Kraft or OPP tape

Size change Steering wheel adjustment

and slide adjustment (with digital indicator)

Safety cover PET full guard cover

(with safety switch) L=2680mm

W=1200mm

H=1570mm

Pass Line 600 mm Machine Weight Approx. 500kg