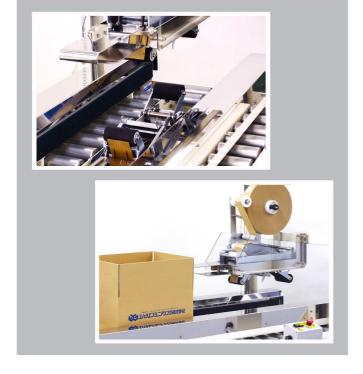

## Reliability from achievement

Reliability of the taping unit is proven by our achievement.

Machine Size

Carton magazine Approx. 60 pcs. accommodation

(in the case of A/F)

Carton transport part Side belt conveyor Sealing method Taping unit

Kraft or OPP tape

Size change Steering wheel adjustment

and slide adjustment (with digital indicator)