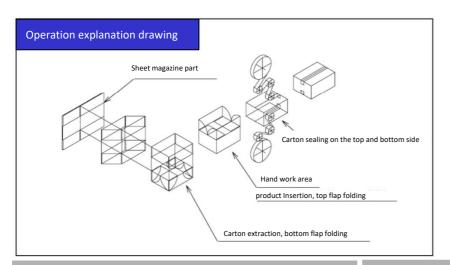

**YS-Series** 

Carton forming process is automated to improve workability. A carton is formed automatically by simply setting sheets on magazine. The semi automatic caser serves as both carton forming and carton sealing so that it is unnecessary to form a carton separately.

#### Specification

Model YS-002
Capacity 12cpm(MAX)
Electric Power 3 Phase 200V 500W
Compressed Air 0.49MPa 200N&/min
Carton Type Carton A type A/F, B/F
Carton forming part Air cylinder drive

on bottom side

Machine Size

Carton magazine Approx. 60 pcs. accommodation

(in the case of A/F)

Carton transport part Side belt conveyor Sealing method Taping unit

Kraft or OPP tape

Size change Steering wheel adjustment

and slide adjustment (with digital indicator)