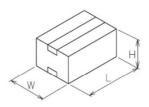

## Simple and high performance enhance productivity of production line.

| YS-002 |     |     |     |
|--------|-----|-----|-----|
|        | L   | W   | Н   |
| min    | 240 | 180 | 80  |
| max    | 500 | 300 | 400 |