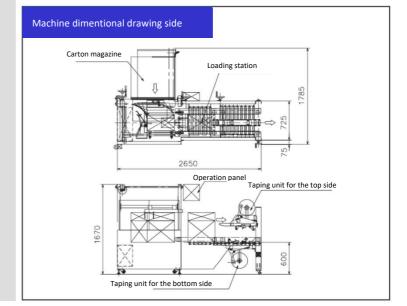

Machine Size

Carton magazine Approx. 60 pcs. accommodation

(in the case of A/F)

Carton transport part Side belt conveyor Sealing method Taping unit

Kraft or OPP tape

Size change Steering wheel adjustment

and slide adjustment (with digital indicator)

Safety cover PET full guard cover

(with safety switch) L=2680mm

W=1200mm

H=1570mm

Pass Line 600 mm Machine Weight Approx. 500kg